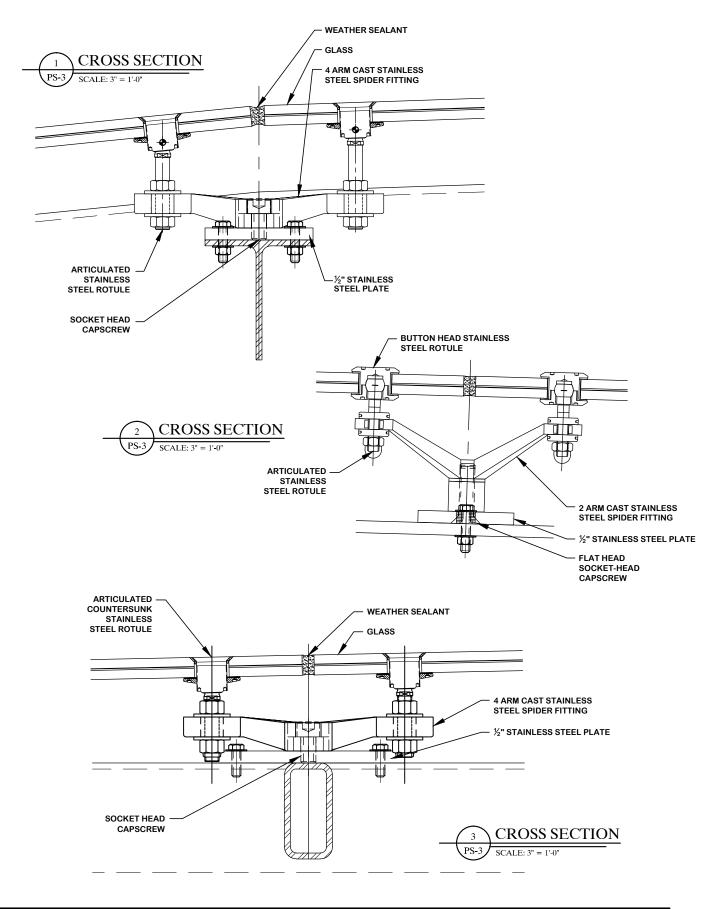

As an alternative to the conventional skylight systems, Super Sky offers a Point-Supported Glazing (PSG) option. This type of skylight requires minimal framework, other than the primary steel structure (by others), and solely relies on precision machined stainless steel "spider fittings" and "rotules" to support the glazing. This type of system has no exterior pressure plates, thereby resulting in a flat glass plane allowing for unobstructed flow of water off the skylight and extremely clean aesthetics.

In a PSG system, rotules are threaded through holes in the glass (pre-drilled by the glass fabricator). The rotules are then attached to spider supports, that in turn are attached directly to the supporting steel (by others). If the support structure is level, the spider support may vary in height to give the skylight the pitch it needs to shed water. If the steel structure is pitched, then the spider supports will all be the same height and the skylight will follow the established pitch of the steel.