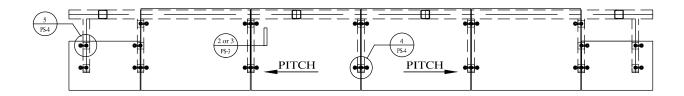

### PLAN VIEWS

SUPER SKY PRODUCTS ENTERPRISES, LLC www.supersky.com

10301 N. Enterprise Drive

Mequon, Wisconsin 53092

Phone: 262.242.2000 Fax: 262.242.7409

In a PSG system, rotules are threaded through holes in the glass (pre-drilled by the glass fabricator). The rotules are then attached to spider supports, that in turn are attached directly to the supporting steel (by others). If the support structure is level, the spider support may vary in height to give the skylight the pitch it needs to shed water. If the steel structure is pitched, then the spider supports will all be the same height and the skylight will follow the established pitch of the steel.