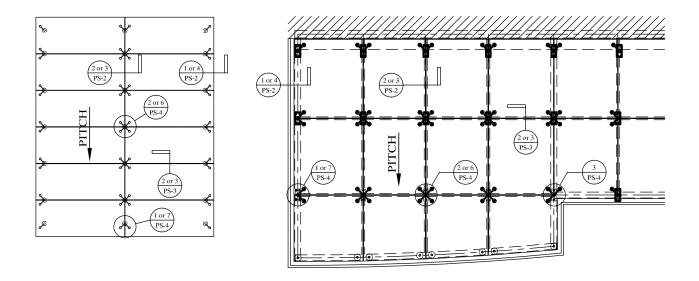

### PLAN VIEWS

SUPER SKY PRODUCTS ENTERPRISES, LLC www.supersky.com

10301 N. Enterprise Drive

Mequon, Wisconsin 53092

Phone: 262.242.2000 Fax: 262.242.7409

In a PSG system, rotules are threaded through holes in the glass (pre-drilled by the glass fabricator). The rotules are then attached to spider supports, that in turn are attached directly to the supporting steel (by others). If the support structure is level, the spider support may vary in height to give the skylight the pitch it needs to shed water. If the steel structure is pitched, then the spider supports will all be the same height and the skylight will follow the established pitch of the steel.