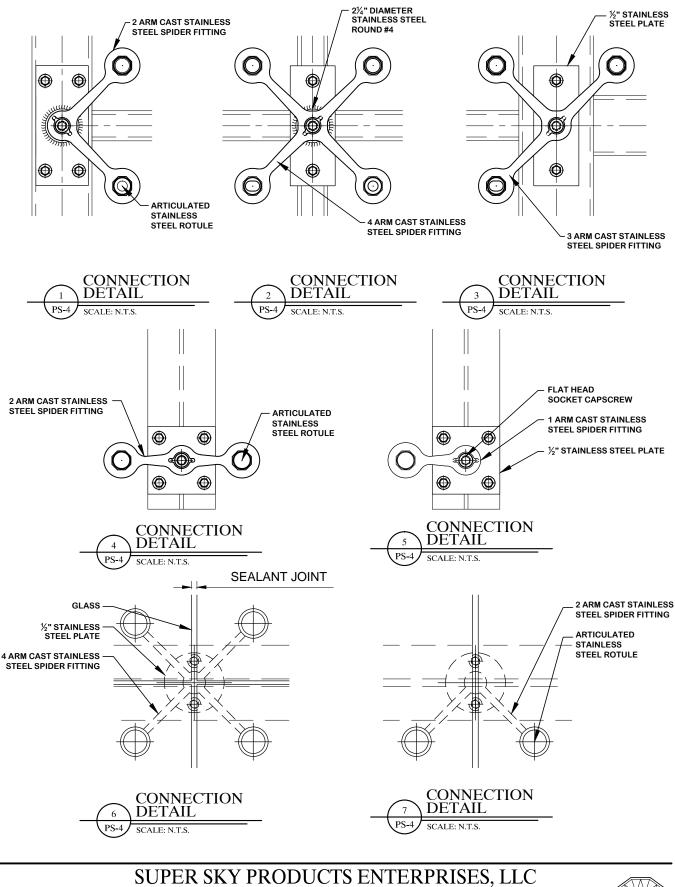

As an alternative to the conventional skylight systems, Super Sky offers a Point-Supported Glazing (PSG) option. This type of skylight requires minimal framework, other than the primary steel structure (by others), and solely relies on precision machined stainless steel "spider fittings" and "rotules" to support the glazing. This type of system has no exterior pressure plates, thereby resulting in a flat glass plane allowing for unobstructed flow of water off the skylight and extremely clean aesthetics.

In a PSG system, rotules are threaded through holes in the glass (pre-drilled by the glass fabricator). The rotules are then attached to spider supports, that in turn are attached directly to the supporting steel (by others). If the support structure is level, the spider support may vary in height to give the skylight the pitch it needs to shed water. If the steel structure is pitched, then the spider supports will all be the same height and the skylight will follow the established pitch of the steel.