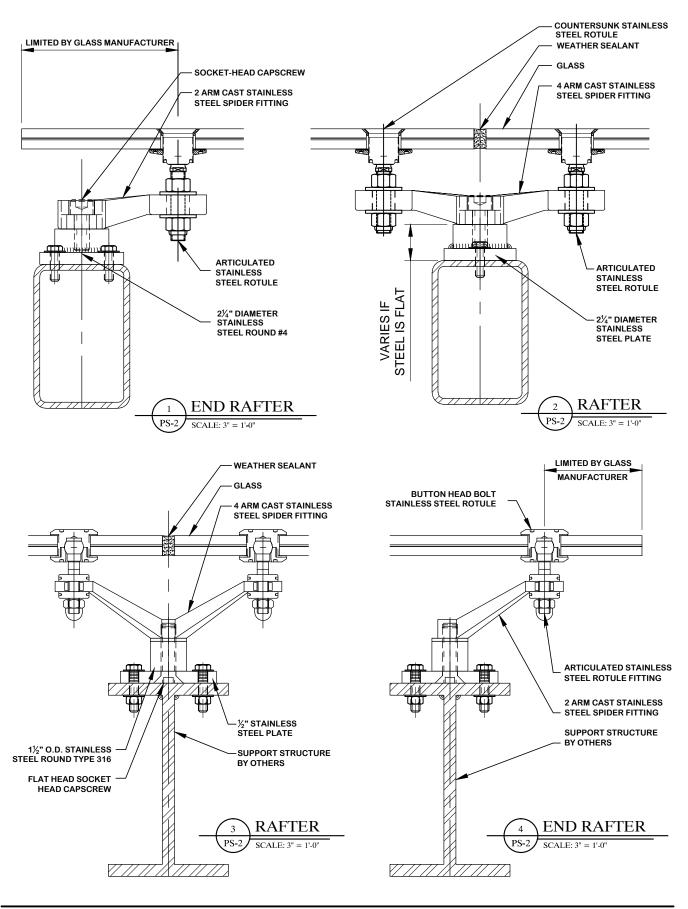

As an alternative to the conventional skylight systems, Super Sky offers a Point-Supported Glazing (PSG) option. This type of skylight requires minimal framework, other than the primary steel structure (by others), and solely relies on precision machined stainless steel "spider fittings" and "rotules" to support the glazing. This type of system has no exterior pressure plates, thereby resulting in a flat glass plane allowing for unobstructed flow of water off the skylight and extremely clean aesthetics.

In a PSG system, rotules are threaded through holes in the glass (pre-drilled by the glass fabricator). The rotules are then attached to spider supports, that in turn are attached directly to the supporting steel (by others). If the support structure is level, the spider support may vary in height to give the skylight the pitch it needs to shed water. If the steel structure is pitched, then the spider supports will all be the same height and the skylight will follow the established pitch of the steel.

Super Sky offers its time-honored experience to create elegant and competitively priced PSG systems using either single laminated safety glass or insulating/laminated safety glass. PSG designs are flexible, customizable and unlimited in scope. Super Sky's engineers and project teams can convert your design intent into reality. Our erection crews will install the system, or materials can be purchased for installation by others.